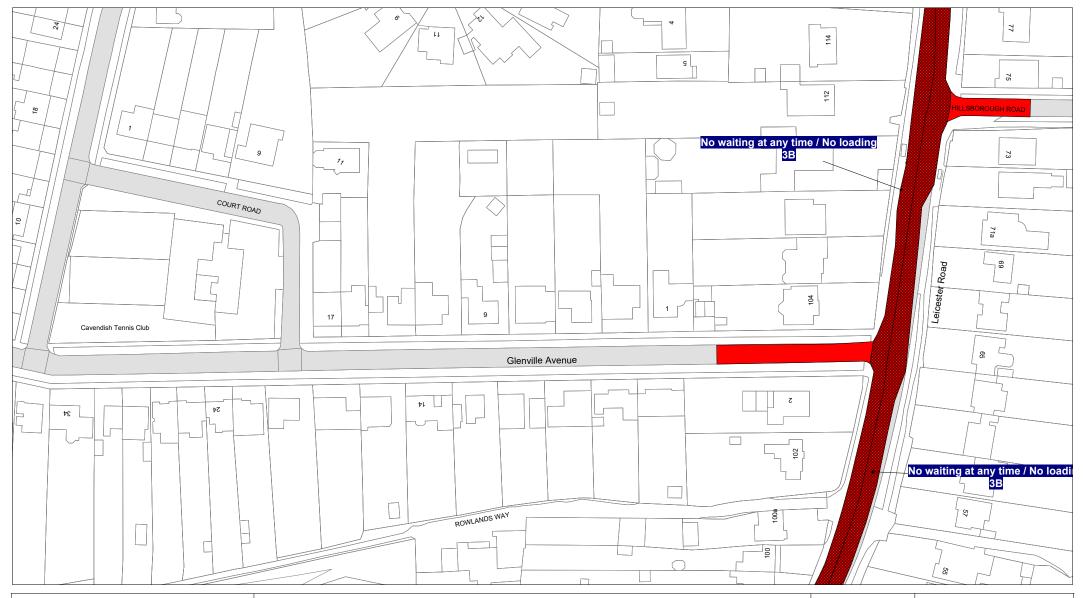

FIRST SCHEDULE
Plan(s) to be amended

JU91 - Glen Parva

SECOND SCHEDULE
New Plan(s)

JU91 - Glen Parva

THE COMMON SEAL of THE
LEICESTERSHIRE COUNTY COUNCIL
was hereunto affixed this tenth day of
November 2022 in the presence of